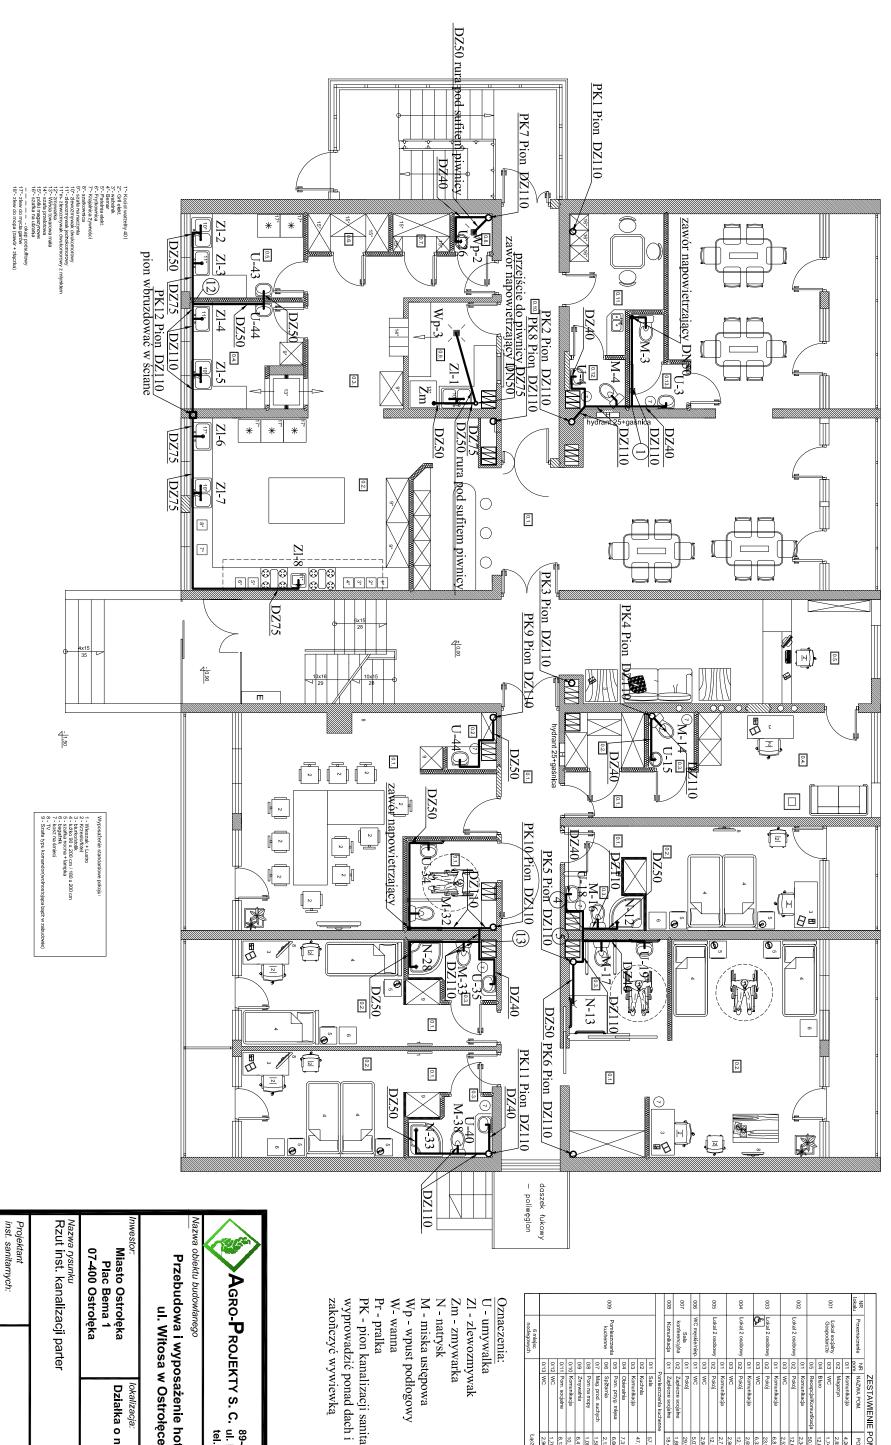

U - umywalka Z1 - zlewozmywak

Zm - zmywarka N - natrysk

M - miska ustępowa Wp - wpust podłogowy

PK - pion kanalizacji sanitarnej

89-400 Sępólno Kraj. AGRO-PROJEKTY S. C. <sub>ul. Hallera</sub> 14 tel. /fax 052 388 15 37