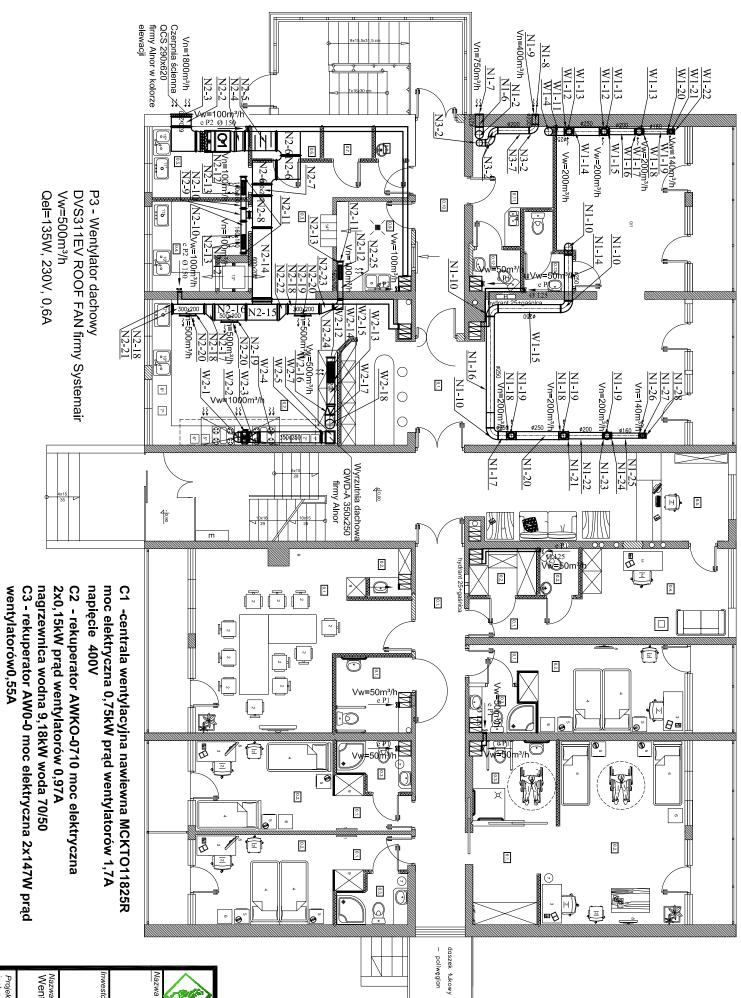

Qel=135W, 230V, 0,6A

P1 - wentylator wywiewny np. BF 120 firmy Systemair P2 - wentylator wywiewny np. BF 150 firmy Systemair

C3 - rekuperator AW0-0 moc elektryczna 2x147W prąd

wentylatorów0,55A

nagrzewnica wodna 9,18kW woda 70/50 2x0,15kW prąd wentylatorów 0,97A

C2 - rekuperator AWKO-0710 moc elektryczna

Vw=500m³/h

W2-11

I PIĘTRO

W2.

W2-

**PARTER** 

W2-: