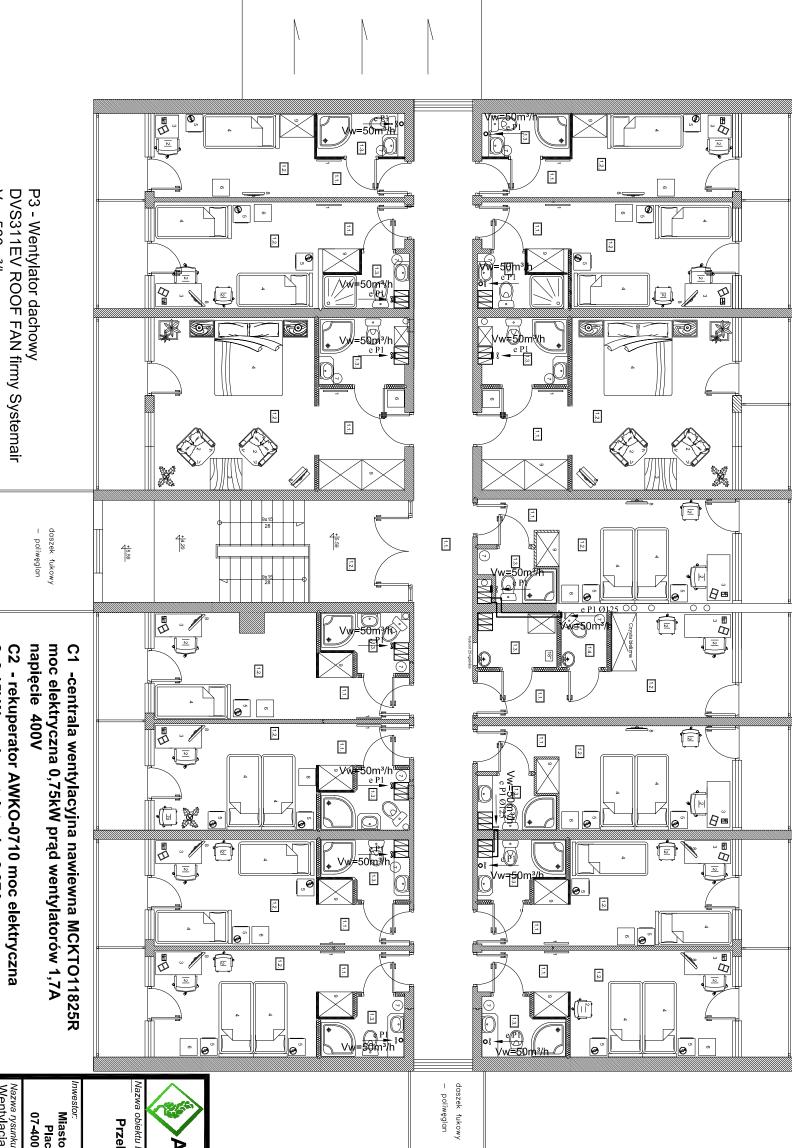

Qel=135W, 230V, 0,6A

P1 - wentylator wywiewny np. BF 120 firmy Systemair P2 - wentylator wywiewny np. BF 150 firmy Systemair

C3 - rekuperator AW0-0 moc elektryczna 2x147W prąd

wentylatorów0,55A

nagrzewnica wodna 9,18kW woda 70/50 2x0,15kW prąd wentylatorów 0,97A

C2 - rekuperator AWKO-0710 moc elektryczna

Vw=500m³/h

W2-11

I PIĘTRO

W2.

W2-

**PARTER** 

W2-: