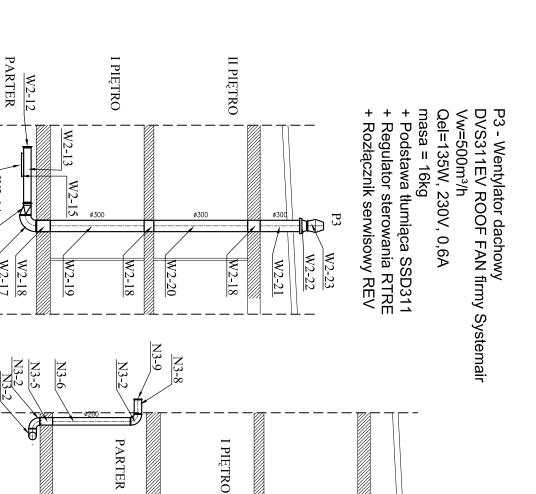

Qel=135W, 230V, 0,6A

P1 - wentylator wywiewny np. BF 120 firmy Systemair P2 - wentylator wywiewny np. BF 150 firmy Systemair

C3 - rekuperator AW0-0 moc elektryczna 2x147W prąd

wentylatorów0,55A

nagrzewnica wodna 9,18kW woda 70/50 2x0,15kW prąd wentylatorów 0,97A

C2 - rekuperator AWKO-0710 moc elektryczna

Vw=500m³/h

W2-11

I PIĘTRO

W2.

W2-

**PARTER** 

W2-: