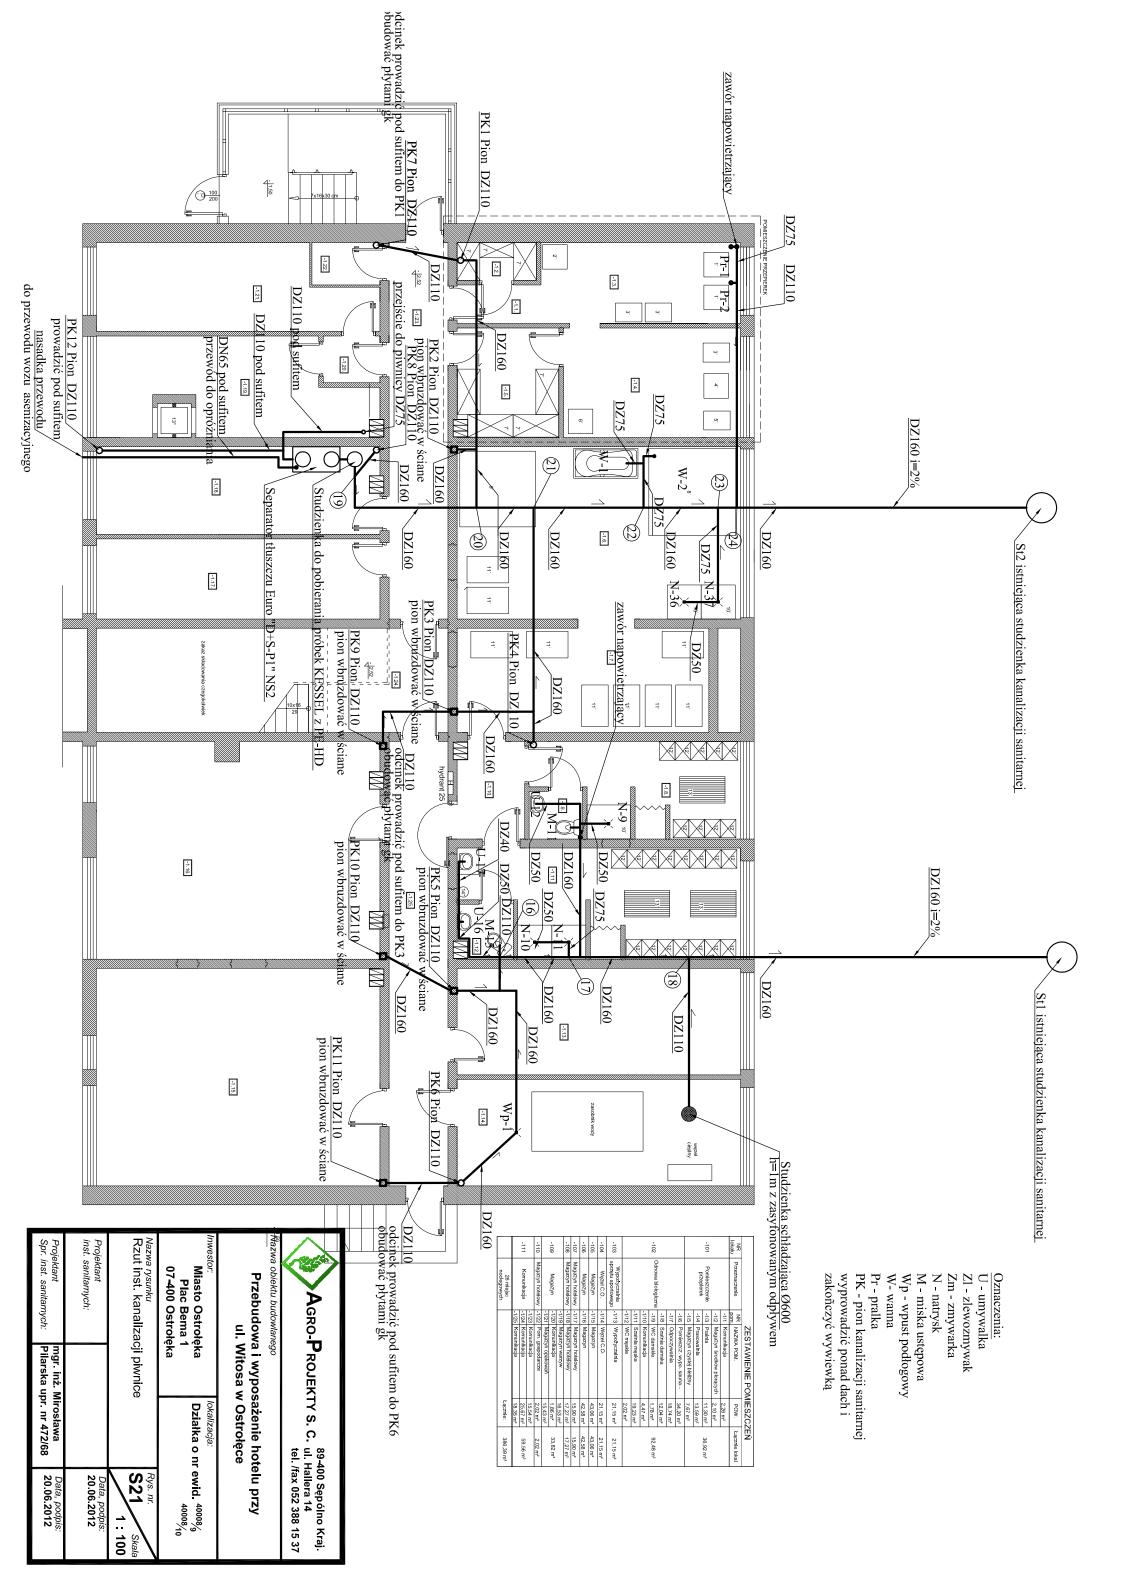

U - umywalka Z1 - zlewozmywak

Zm - zmywarka N - natrysk

M - miska ustępowa Wp - wpust podłogowy

PK - pion kanalizacji sanitarnej

89-400 Sępólno Kraj. AGRO-PROJEKTY S. C. <sub>ul. Hallera</sub> 14 tel. /fax 052 388 15 37