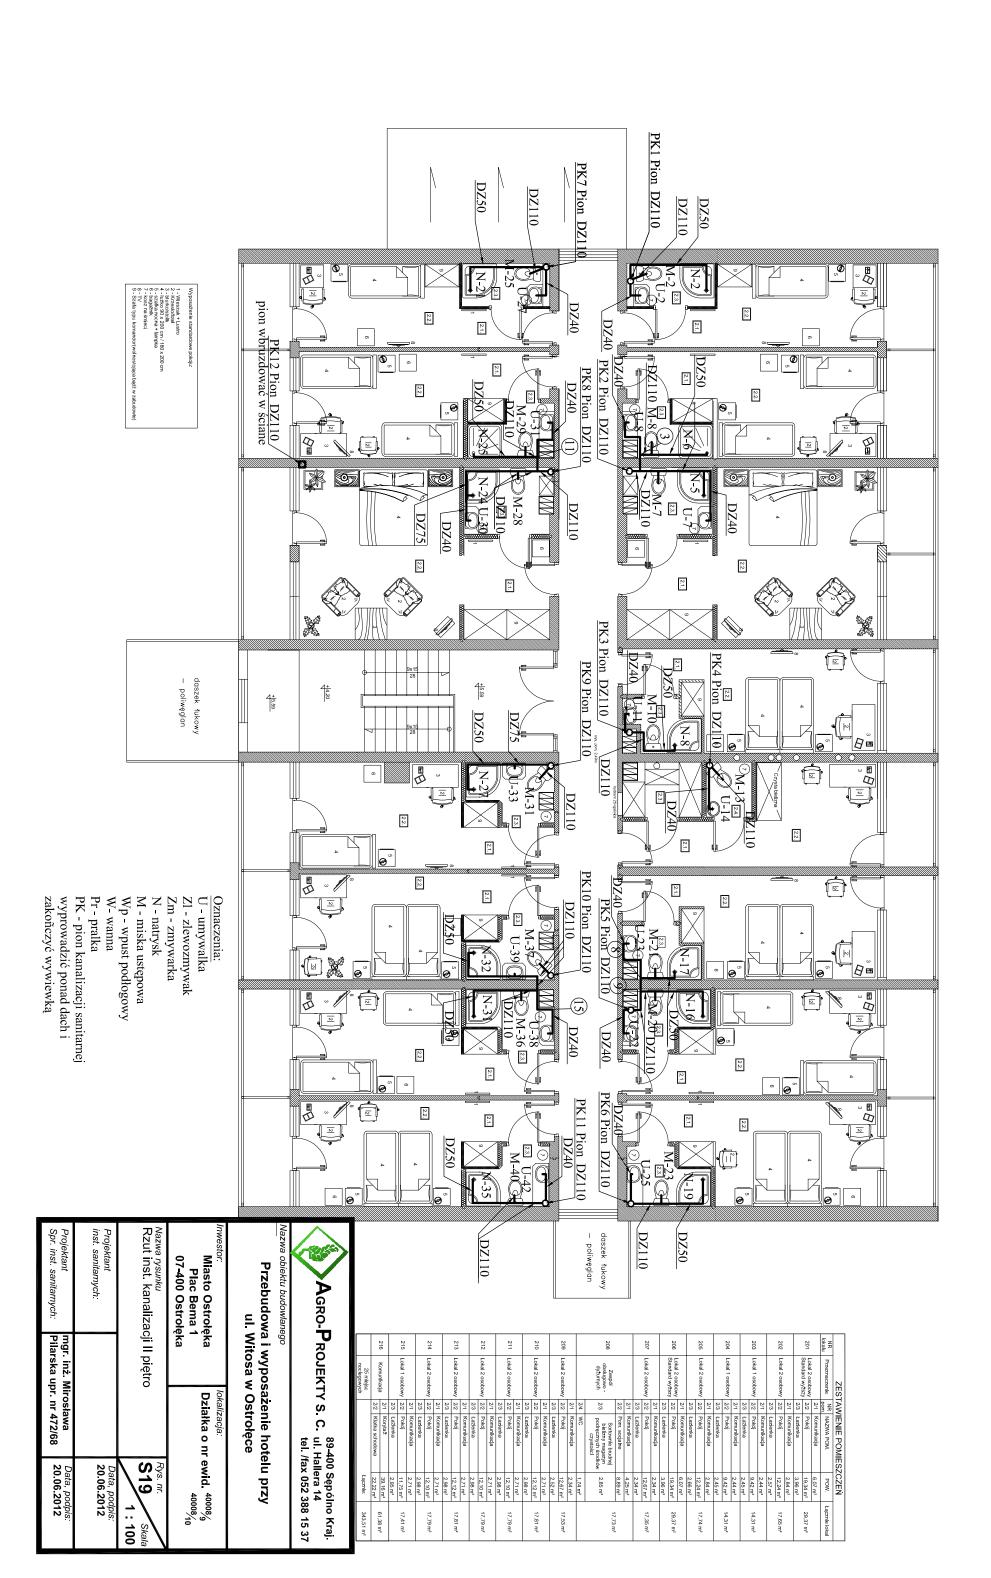

U - umywalka Z1 - zlewozmywak

Zm - zmywarka N - natrysk

M - miska ustępowa Wp - wpust podłogowy

PK - pion kanalizacji sanitarnej

89-400 Sępólno Kraj. AGRO-PROJEKTY S. C. <sub>ul. Hallera</sub> 14 tel. /fax 052 388 15 37