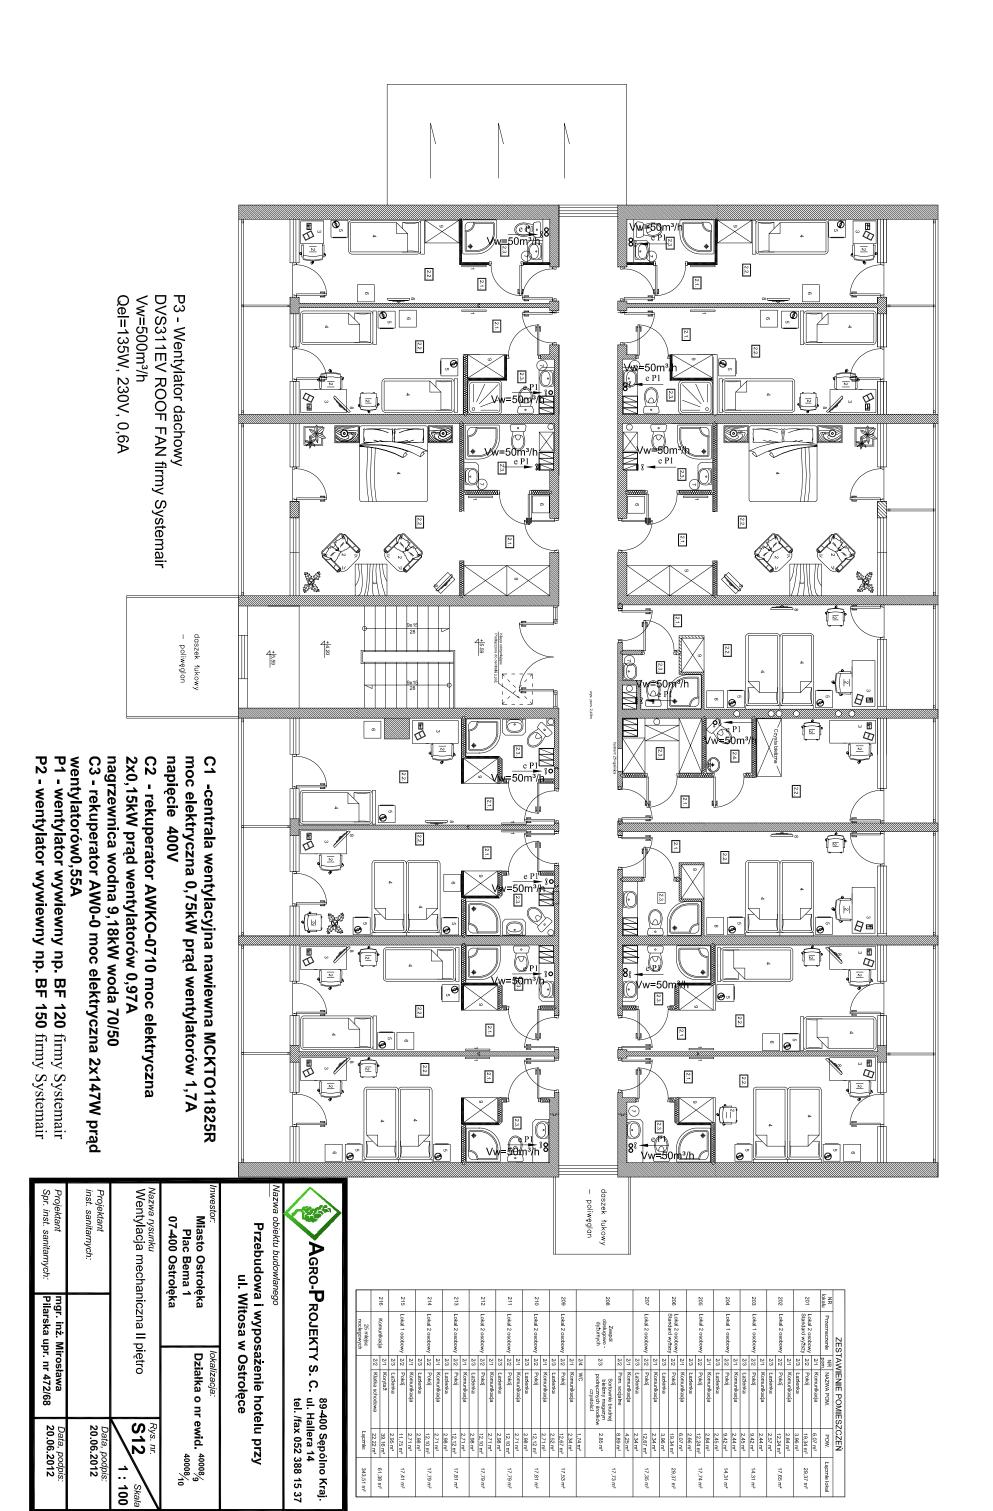

P1 - wentylator wywiewny np. BF 120 firmy Systemair P2 - wentylator wywiewny np. BF 150 firmy Systemair

113 112

1

17,79 m²

135

Lokal 1 osobowy

61,38 m² 17,41 m² ∄

17,79 m²

Qel=135W, 230V, 0,6A

P1 - wentylator wywiewny np. BF 120 firmy Systemair P2 - wentylator wywiewny np. BF 150 firmy Systemair

C3 - rekuperator AW0-0 moc elektryczna 2x147W prąd

wentylatorów0,55A

nagrzewnica wodna 9,18kW woda 70/50 2x0,15kW prąd wentylatorów 0,97A