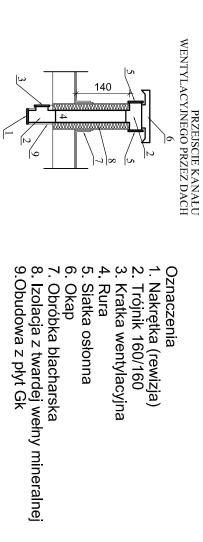

II PIĘTRO

W2-

- 1. 2. 3. 3. 4. 4. 5. 6. 6. 9. 9. 9. 9.
- Izolacja termiczna
  Obwodowo opaski ogniochronne o wymiarach (szer. x wys.) 100 x 60 mm.
  Kana³ wentylacyjny.
  Klej na po³¹czeniach p³yt.
  Œruby samogwintuj¹ce mocuj¹ce k¹townik do przewodu.
  Uszczelnienie z ubitej luŸnej we³ny mineralnej.
  P³yty ¿erañskie.
  Stalowy ko³ek rozporowy M10 do betonu.
  Stalowy k¹townik 50 x 50 x 5,0 mm usztywniaj¹cy przewód.