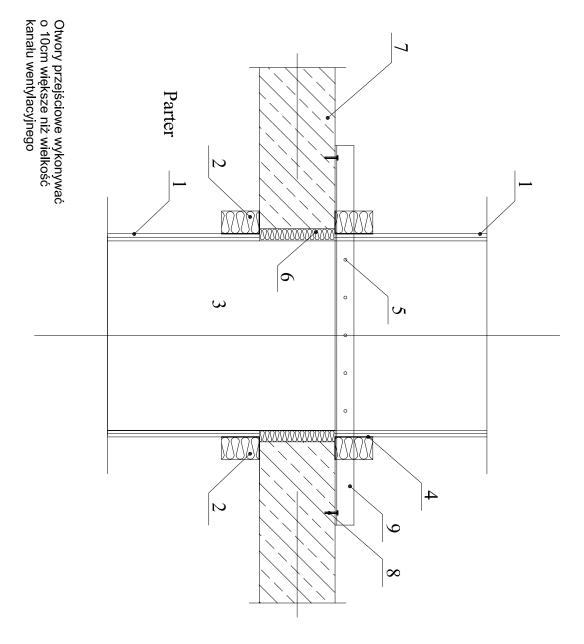

II PIĘTRO

W2-

- 1. 2. 3. 3. 4. 4. 5. 6. 6. 9. 9. 9. 9.
- Izolacja termiczna
  Obwodowo opaski ogniochronne o wymiarach (szer. x wys.) 100 x 60 mm.
  Kana³ wentylacyjny.
  Klej na po³¹czeniach p³yt.
  Œruby samogwintuj¹ce mocuj¹ce k¹townik do przewodu.
  Uszczelnienie z ubitej luŸnej we³ny mineralnej.
  P³yty ¿erañskie.
  Stalowy ko³ek rozporowy M10 do betonu.
  Stalowy k¹townik 50 x 50 x 5,0 mm usztywniaj¹cy przewód.