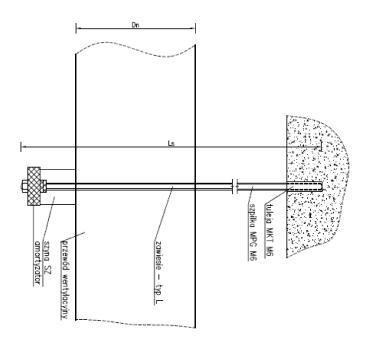

## ZAWIESZENIE KANAŁU PROSTOKĄTNEGO

Elementy zawiesi typowe Firmy SMAY

## UWAGI:

- 1. Długość Ls dostosować do rzeczywistych potrzeb (standardowa długość MPG to 1m) 2. Rozstaw zawiesi max. 2.5 m  $\,$