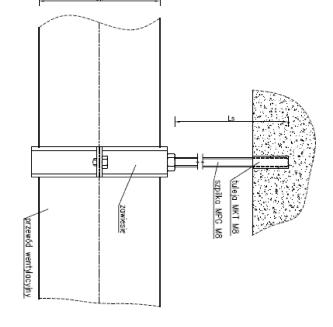

## ZAWIESZENIE KANAŁU OKRĄGŁEGO Elementy zawiesi typowe Firmy SMAY

## UWAGI:

Długość Ls dostosować do rzeczywistych potrzeb (standardowa długość MPG to 1m)

| _                       | _         |         |               |             |           |             |                    |          |                   |            |             |          |          |                        |                      | ┡                 |          | _              | _       |                 |             |         |                 |             | _       | _               |             |         |                 |             |                      |          |             |               |             | _             |             |
|-------------------------|-----------|---------|---------------|-------------|-----------|-------------|--------------------|----------|-------------------|------------|-------------|----------|----------|------------------------|----------------------|-------------------|----------|----------------|---------|-----------------|-------------|---------|-----------------|-------------|---------|-----------------|-------------|---------|-----------------|-------------|----------------------|----------|-------------|---------------|-------------|---------------|-------------|
| 6 mlejsc<br>noclegowych |           |         |               |             |           |             |                    | kuchenne | Pomleszczenia     |            |             |          |          |                        | Komunikacja          | konferencyjna     | Sala     | WC męskie/niep |         | Lokal 2 osobowy |             |         | Lokal 2 osobowy |             | Ģ.      | Lokal 2 osobowy |             |         | Lokal 2 osobowy |             |                      |          | Gospodarcze |               |             | Przeznaczenie |             |
|                         | 0/13      | 0/12    | 0/11          | 0/10        | 0/9       | 0/8         | 0/7                | 0/6      | 0/5               | 0/4        | 0/3         | 0/2      | 0/1      | _                      | 0/1                  | 0/2               | 0/1      | 0/1            | 0/3     | 0/2             | 0/1         | 0/3     | 0/2             | 0/1         | 0/3     | 0/2             | 0/1         | 0/3     | 0/2             | 0/1         | 0/5                  | 0/4      | 0/3         | 0/2           | 0/1         | NR<br>pom.    |             |
|                         | WC        | WC      | Pom. socialne | Komunikacja | Zmywalnia | Pom na mopy | Mag. prod. suchych | Spizamia | Pom. przyg. mlęsa | Obieralnia | Komunikacja | Kuchnla  | Sala     | Pomleszczenia kuchenne | Zaplecze socjalne    | Zaplecze socjalne | Pokój    | WC             | WC      | Pokój           | Komunikacja | Recepcja/Komunlkacja | Bluro    | WC          | Magazyn       | Komunikadja | NAZWA POM.    | ZESTAWIENIE |
| Łącznie:                | 2,96 m²   | 1,79 m² | 8,13 m²       | 10,11 m²    | 6,41 m²   | 1,00 m²     | 1,50 m²            | 2,13 m²  | 6,66 m²           | 7,31 m²    |             | 47 71 m² | 57,74 m² |                        | 18,47 m <sup>2</sup> | 1,88 m²           | 29,97 m² | 5,07 m²        | 2,98 m² | 12,12 m²        | 2,71 m²     | 2,98 m² | 12,10 m²        | 2,69 m²     | 6,33 m² | 23,93 m²        | 6,81 m²     | 2,52 m² | 12,67 m²        | 2,34 m²     | 50,31 m²             | 12,66 m² | 1,74 m²     | 2,85 m²       | 4,26 m²     | POW           | POMIESZCZEŃ |
| 370,84 m²               | 153.45 m² |         |               |             |           |             |                    |          |                   |            |             |          | 18,47 m² | 01,00111               | 000                  | 5,07 m²           |          | 17,81 m²       |         |                 | 17,77 m²    |         |                 | 37,07 m²    |         |                 | 17,53 m²    |         |                 | i           | 71 82 m²             |          |             | Łącznie lokai | ZCZEŃ       |               |             |