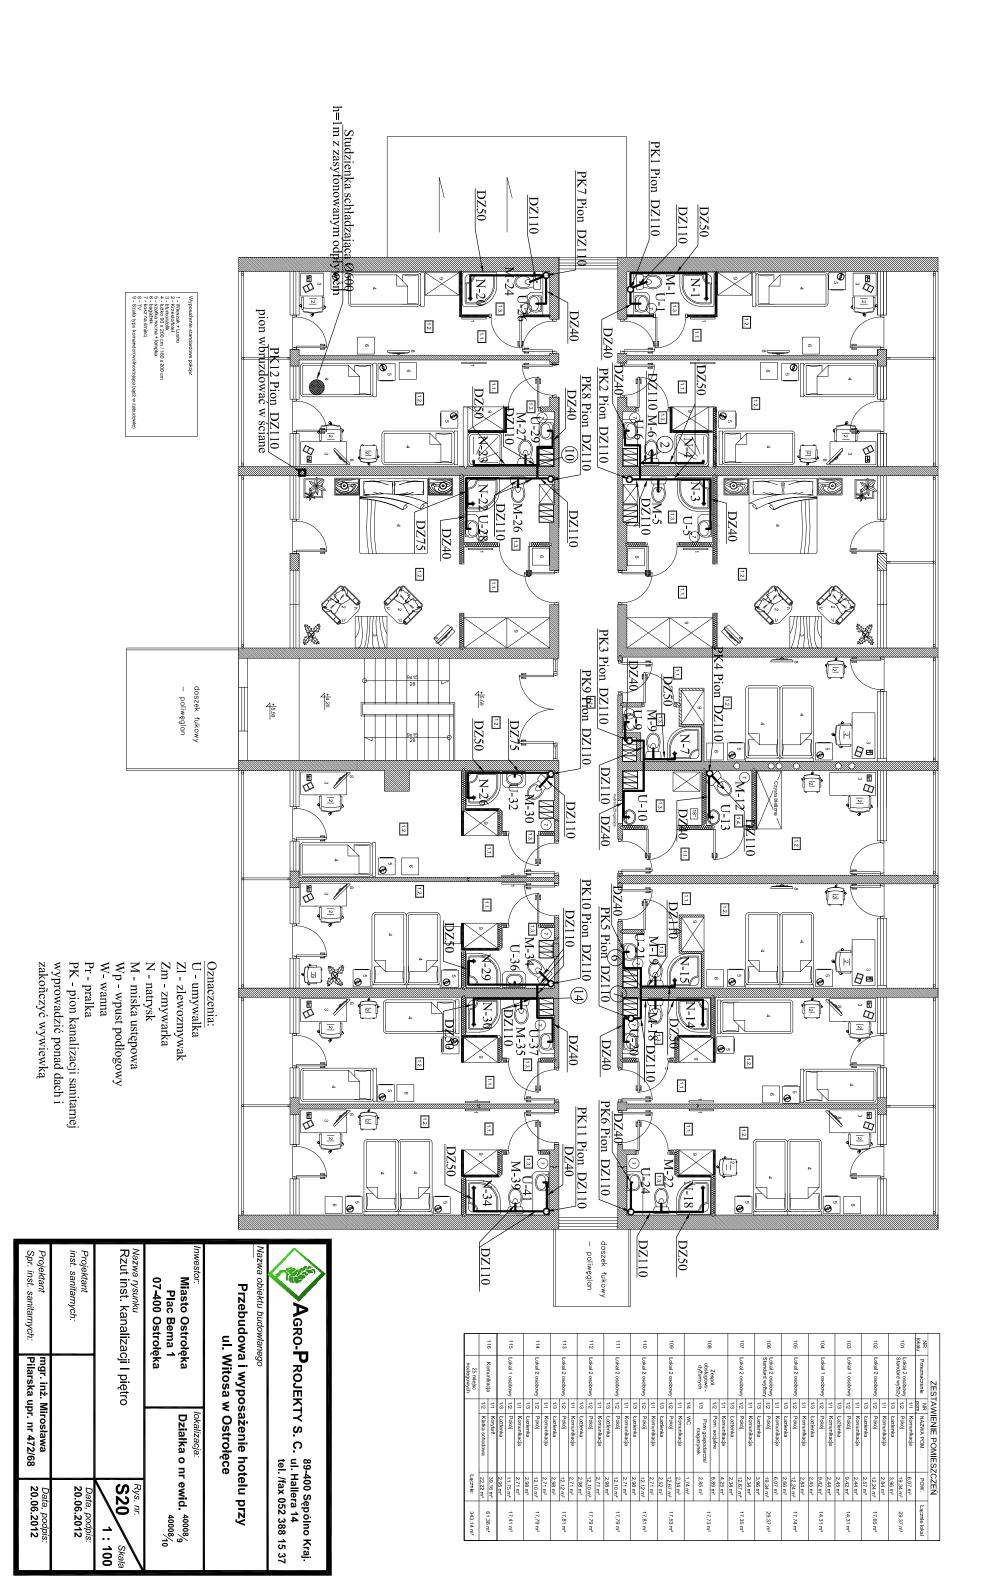

U - umywalka Z1 - zlewozmywak

Zm - zmywarka N - natrysk

M - miska ustępowa Wp - wpust podłogowy

PK - pion kanalizacji sanitarnej

89-400 Sępólno Kraj. AGRO-PROJEKTY S. C. <sub>ul. Hallera</sub> 14 tel. /fax 052 388 15 37