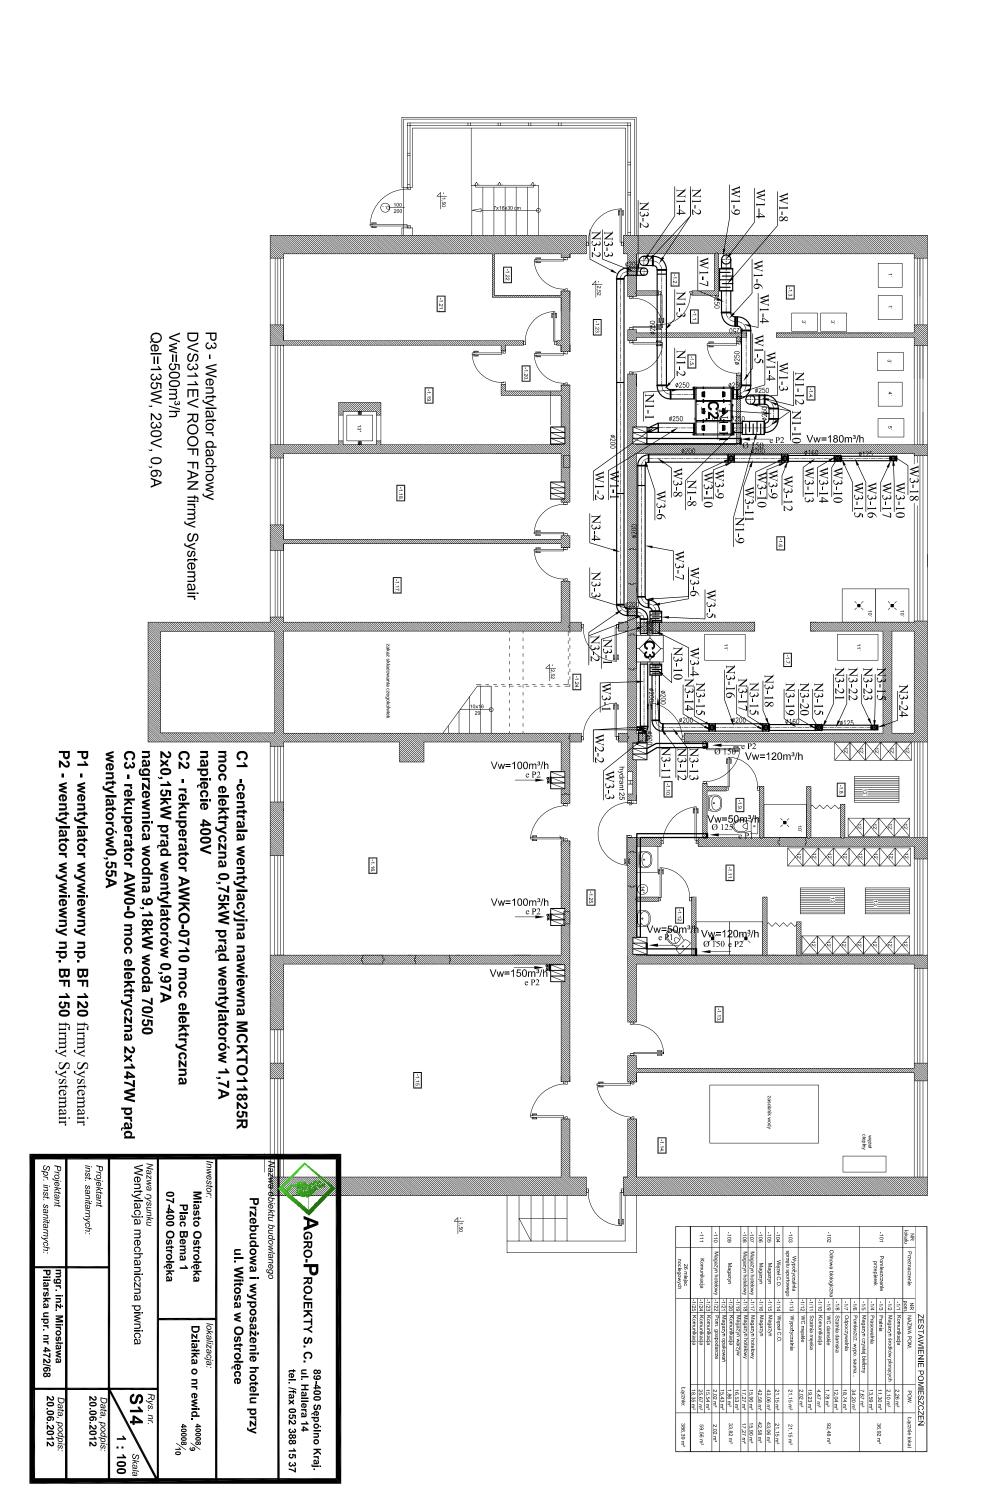

Qel=135W, 230V, 0,6A

P1 - wentylator wywiewny np. BF 120 firmy Systemair P2 - wentylator wywiewny np. BF 150 firmy Systemair

C3 - rekuperator AW0-0 moc elektryczna 2x147W prąd

wentylatorów0,55A

nagrzewnica wodna 9,18kW woda 70/50 2x0,15kW prąd wentylatorów 0,97A

C2 - rekuperator AWKO-0710 moc elektryczna

Vw=500m³/h

W2-11

I PIĘTRO

W2.

W2-

**PARTER** 

W2-: